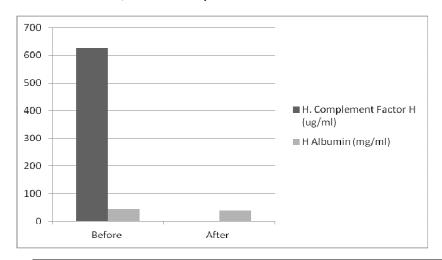

## **Reagent Details**

- 1 vial of Deficient Human Plasma (1 mL, Lyophilized)
- The plasma was established as better than 98% deficient on average by ELISA testing.
- Albumin level serves as control for depletion process