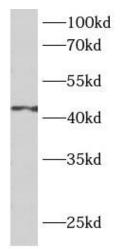

Immunohistochemistry of paraffin-embedded human liver using FNab00650(ASS1 antibody) at dilution of 1:50

Hela cells were subjected to SDS PAGE followed by western blot with FNab00650(ASS1 Antibody) at dilution of 1:2000