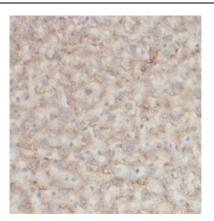

Immunohistochemistry of paraffin-embedded human liver using FNab00650(ASS1 antibody) at dilution of 1:50

Hela cells were subjected to SDS PAGE followed by western blot with FNab00650(ASS1 Antibody) at dilution of 1:2000