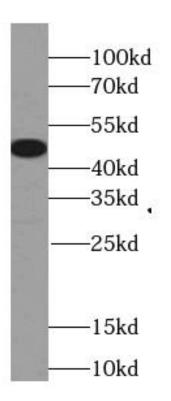

#### Immunogen information

| Immunogen:   | chromosome 15 open reading frame 58           |
|--------------|-----------------------------------------------|
| Synonyms:    | GDP-D-glucose phosphorylase 1 GDPGP1 C15orf58 |
| Observed MW: | 45 kDa                                        |
| Uniprot ID : | Q6ZNW5                                        |

## Application

Reactivity:Human, MouseTested Application:ELISA, WB, IFRecommended dilution:WB: 1:50-1:500; IF: 1:50-1:500Image:

PC-3 cells were subjected to SDS PAGE followed by western blot with FNab01031( C15orf58 Antibody) at dilution of 1:100