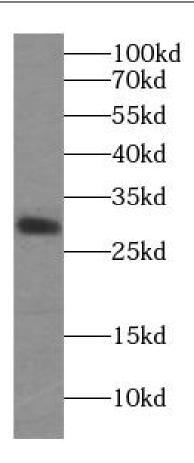

## Immunogen information

Immunogen: chromosome 19 open reading frame 20

Synonyms: Tubulin polyglutamylase complex subunit 1 (PGs1)|TPGS1|C19orf20

Observed MW: 29 kDa Uniprot ID: Q6ZTW0

## **Application**

Reactivity: Human, Mouse Tested Application: ELISA, WB

Recommended dilution: WB: 1:500-1:1000

Image:

human plasma tissue were subjected to SDS PAGE followed by western blot with FNab01048( C19orf20 Antibody) at dilution of 1:600