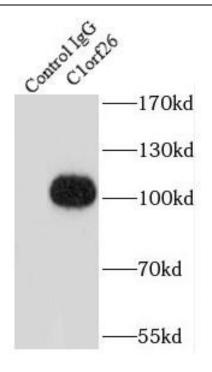

## **Application**

Reactivity: Human, Mouse

Tested Application: ELISA, IP

Recommended dilution: IP: 1:500-1:1000

Image:

IP Result of anti-C1orf26 (IP:FNab01063, 5ug; Detection:FNab01063 1:500) with mouse testis tissue lysate 8000ug.