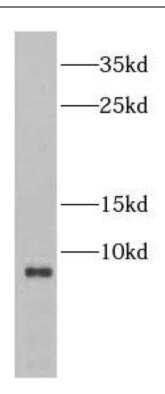

## Immunogen information

Immunogen: chromosome 6 open reading frame 173

Synonyms: Centromere protein W (CENP-W)|Cancer-up-regulated gene 2

protein|CENPW|C6orf173|CUG2

Observed MW: 7-10 kDa Uniprot ID: Q5EE01

## **Application**

Reactivity: Human

Tested Application: ELISA, WB

Recommended dilution: WB: 1:500-1:2000

Image:

L02 cells were subjected to SDS PAGE followed by western blot with FNab01127( C6orf173 Antibody) at dilution of 1:600