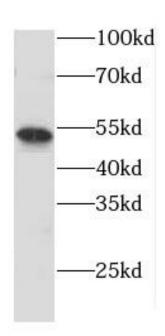

Immunohistochemistry of paraffin-embedded human lung cancer using FNab01244(Cannabinoid receptor 1 antibody)at dilution of 1:100

mouse brain tissue were subjected to SDS PAGE followed by western blot FNab01244( Cannabinoid receptor 1 antibody) at dilution of 1:1000