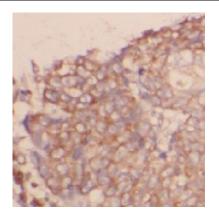

Immunohistochemistry of paraffin-embedded human lung cancer using FNab01244(Cannabinoid receptor 1 antibody)at dilution of 1:100

mouse brain tissue were subjected to SDS PAGE followed by western blot FNab01244( Cannabinoid receptor 1 antibody) at dilution of 1:1000