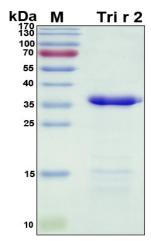

Expression System Escherichia coli (E.coli)

Tag N-terminal histidine tag

**Purification** His-tag affinity purification by immobilized metal ion affinity chromatography (IMAC)

Purity >90 %

Purity Determined By SDS-PAGE under reducing conditions and visualized by Coomassie blue staining

Molecular Weight 35

**SDS-PAGE Image** 