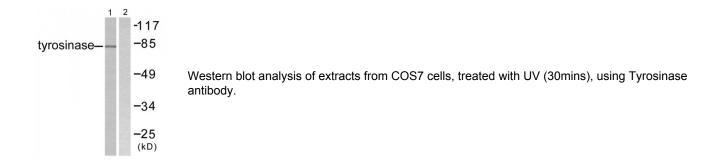

## Tyrosinase (TYR) Antibody

Catalogue No.:abx013242

Rabbit polyclonal antibody against Tyrosinase protein. Immunogen region is C-terminal.

| Target:                | Tyrosinase                                                                                                 |
|------------------------|------------------------------------------------------------------------------------------------------------|
| Reactivity:            | Human                                                                                                      |
| Host:                  | Rabbit                                                                                                     |
| Clonality:             | Polyclonal                                                                                                 |
| Tested Applications:   | ELISA, WB                                                                                                  |
| Recommended dilutions: | WB: 1/500 - 1/3000, ELISA: 1/10000. Optimal dilutions/concentrations should be determined by the end user. |
| Immunogen:             | The antiserum was produced against synthesized peptide derived from C-terminal of human tyrosinase.        |
| Purification:          | Purified from rabbit antiserum by affinity chromatography using epitope-specific immunogen.                |
| Form:                  | Liquid                                                                                                     |
| Isotype:               | IgG                                                                                                        |
| Conjugation:           | Unconjugated                                                                                               |
| Storage:               | Aliquot and store at -20 °C. Avoid repeated freeze/thaw cycles.                                            |