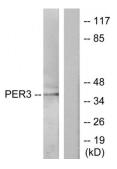

## Period Circadian Protein Homolog 3 (PER3) Antibody

Catalogue No.:abx013546

Western blot analysis of extracts from Jurkat cells, treated with insulin (0.01U/ml, 15mins), using PER3 antibody.

Rabbit polyclonal antibody against PER3 protein. Immunogen region is N-terminal.