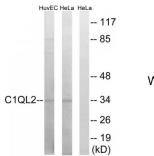

## Complement C1q Like 2 (C1QL2) Antibody

Catalogue No.:abx014383

Western blot analysis of extracts from HUVEC cells and HeLa cells, using C1QL2 antibody.

Rabbit polyclonal antibody against C1QL2 protein. Immunogen region is C-terminal.