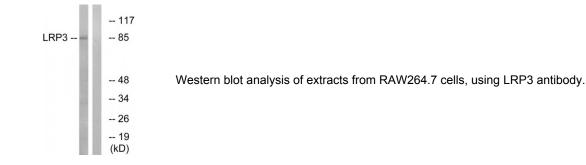

## Low Density Lipoprotein Receptor Related Protein 3 (LRP3) Antibody Catalogue No.:abx014561

Rabbit polyclonal antibody against LRP3 protein. Immunogen region is N-terminal.

| Target:                | LRP3                                                                                                         |
|------------------------|--------------------------------------------------------------------------------------------------------------|
| Reactivity:            | Human, Mouse, Rat                                                                                            |
| Host:                  | Rabbit                                                                                                       |
| Clonality:             | Polyclonal                                                                                                   |
| Tested Applications:   | ELISA, WB                                                                                                    |
| Recommended dilutions: | WB: 1/500 - 1/3000, ELISA: 1/40000. Optimal dilutions/concentrations should be determined by the end user.   |
| Immunogen:             | The antiserum was produced against synthesized peptide derived from N-terminal of human LRP3.                |
| Purification:          | Purified from rabbit antiserum by affinity chromatography using epitope-specific immunogen.                  |
| Form:                  | Liquid                                                                                                       |
| Isotype:               | lgG                                                                                                          |
| Conjugation:           | Unconjugated                                                                                                 |
| Storage:               | Aliquot and store at -20 °C. Avoid repeated freeze/thaw cycles.                                              |
| Swiss Prot:            | <u>075074</u>                                                                                                |
| Buffer:                | PBS (without Mg <sup>2+</sup> and Ca <sup>2+</sup> ), pH 7.4, 150 mM NaCl, 0.02% sodium azide, 50% glycerol. |
| Note:                  | This product is for research use only.                                                                       |