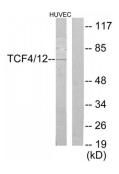

## TCF4 / 12 Antibody

Catalogue No.:abx014956

Western blot analysis of extracts from HUVEC cells, using TCF4/12 antibody.

Rabbit polyclonal antibody against TCF4/12 protein. Immunogen region is C-terminal.