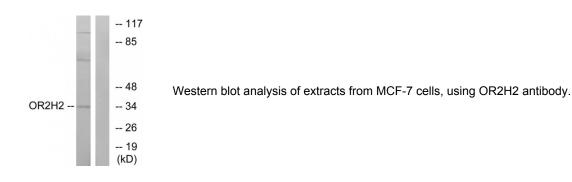

## Olfactory Receptor 2H2 (OR2H2) Antibody

Catalogue No.:abx015415

Rabbit polyclonal antibody against OR2H2 protein. Immunogen region is C-terminal.

Target: OR2H2

Reactivity: Human

Host: Rabbit

Clonality: Polyclonal

Tested Applications: ELISA, WB

Recommended dilutions: WB: 1/500 - 1/3000, ELISA: 1/10000. Optimal dilutions/concentrations should be determined by the

end user.

Immunogen: The antiserum was produced against synthesized peptide derived from C-terminal of human