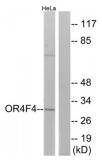

## Olfactory Receptor Family 4 Subfamily F Member 4 (OR4F4) Antibody

Catalogue No.:abx015432

Western blot analysis of extracts from HeLa cells, using OR4F4 antibody.

Immunofluorescence analysis of A549 cells, using OR4F4 antibody.