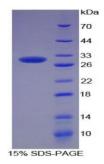

## Rat Superoxide Dismutase 3, Extracellular (SOD3) Protein

Catalogue No.:abx069200

SDS-PAGE analysis of Rat SOD3 Protein.

SOD3 is a protein from Rat. It is produced in E.coli using Prokaryotic expression.