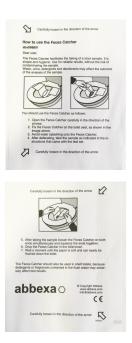

## **Feces Catcher**

Catalogue No.:abx098801

The Feces Catcher is a piece of flushable paper with two adhesive strips and instructions printed directly onto the paper. By sticking the adhesive strips on to the toilet seat, the stool is safe from possible sources of contamination, such as residual bleach, urine, etc. After use, the Feces Catcher can be flushed, for ease of use and added hygiene. This product comes packaged in boxes of 1000 units of Feces Catchers each and half a box for 500 units.