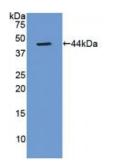

## Gastrin (GT) Antibody

Catalogue No.:abx100041

Western blot analysis of recombinant Rat Gastrin.

Polyclonal Antibody to Gastrin (GT).

| Target:               | Gastrin (GT)                                                                                                 |
|-----------------------|--------------------------------------------------------------------------------------------------------------|
| Reactivity:           | Rat                                                                                                          |
| Host:                 | Rabbit                                                                                                       |
| Clonality:            | Polyclonal                                                                                                   |
| Tested Applications:  | WB, IHC, IF/ICC, IP                                                                                          |
| Recommended dilutions | : Optimal dilutions/concentrations should be determined by the end user.                                     |
| Immunogen:            | Synthetic Peptide Gastrin                                                                                    |
| Purification:         | Antigen-specific affinity chromatography followed by Protein A affinity chromatography.                      |
| Form:                 | Liquid                                                                                                       |
| Conjugation:          | Unconjugated                                                                                                 |
| Storage:              | Store at 4 °C for frequent use. Aliquot and store at -20 °C for one year. Avoid repeated freeze/thaw cycles. |
| Swiss Prot:           | <u>P04563</u>                                                                                                |
| Gene Symbol:          | GAST                                                                                                         |
| Buffer:               | PBS, pH 7.4, containing 0.02% NaN3, 50% glycerol.                                                            |
| Note:                 | This product is for research use only.                                                                       |