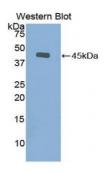

## Gelsolin (GS) Antibody

Catalogue No.:abx100098

Western blot analysis of the recombinant protein.

Polyclonal Antibody to Gelsolin (GS).

Target: Gelsolin (GS)

Reactivity: Human

Host: Rabbit

Clonality: Polyclonal