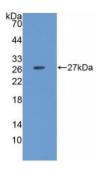

## Clusterin (CLU) Antibody

Catalogue No.:abx100243

Western blot analysis of recombinant Pig CLU.

Polyclonal Antibody to Clusterin (CLU).

Target: Clusterin (CLU)

Reactivity: Pig

Host: Rabbit

Clonality: Polyclonal