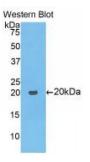

## Collagen Type VIII Alpha 1 (COL8a1) Antibody

Catalogue No.:abx102833

Western blot analysis of the recombinant protein.

Polyclonal Antibody to COL8A1 (COL8A1).

Target: Collagen Type VIII Alpha 1 (COL8a1)