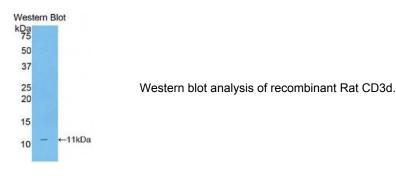

## Cluster of Differentiation 3d (CD3d) Antibody

Catalogue No.:abx102982

Monoclonal Antibody to Cluster Of Differentiation 3d (CD3d).

Target: Cluster Of Differentiation 3d (CD3d)

Reactivity: Rat

Host: Mouse