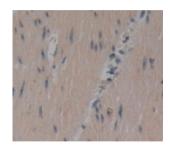

## Coiled Coil Domain Containing Protein 80 (CCDC80) Antibody

Catalogue No.:abx104221

Western blot analysis of the recombinant protein.

IHC-P analysis of Human Tissue, with DAB staining.

Polyclonal Antibody to Coiled Coil Domain Containing Protein 80 (CCDC80).