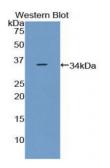

## Coiled Coil Domain Containing Protein 80 (CCDC80) Antibody

Catalogue No.:abx104221

Western blot analysis of the recombinant protein.

IHC-P analysis of Human Tissue, with DAB staining.

Polyclonal Antibody to Coiled Coil Domain Containing Protein 80 (CCDC80).