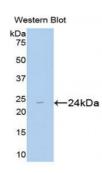

## Mothers Against Decapentaplegic Homolog 2 (Smad2) Antibody

DATASHEET

Catalogue No.:abx104234

Western blot analysis of the recombinant protein.

IHC-P analysis of Kidney tissue, with DAB staining.

Polyclonal Antibody to SMAD2 (Smad2).