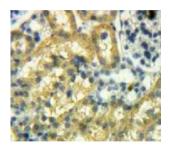

## Mothers Against Decapentaplegic Homolog 2 (Smad2) Antibody

DATASHEET

Catalogue No.:abx104234

Western blot analysis of the recombinant protein.

IHC-P analysis of Kidney tissue, with DAB staining.

Polyclonal Antibody to SMAD2 (Smad2).