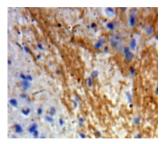

## **Glial Cell Line Derived Neurotrophic Factor (GDNF) Antibody**

DATASHEET

Catalogue No.:abx104278

Western blot analysis of the recombinant protein.

IHC-P analysis of Brain tissue, with DAB staining.

Polyclonal Antibody to Glial Cell Line Derived Neurotrophic Factor (GDNF).