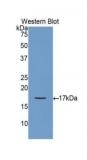

## **Glial Cell Line Derived Neurotrophic Factor (GDNF) Antibody**

DATASHEET

Catalogue No.:abx104278

Western blot analysis of the recombinant protein.

IHC-P analysis of Brain tissue, with DAB staining.

Polyclonal Antibody to Glial Cell Line Derived Neurotrophic Factor (GDNF).