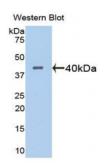

## A Disintegrin And Metalloproteinase With Thrombospondin 1 (ADAMTS1) Antibody

Catalogue No.:abx104688

Western blot analysis of the recombinant protein.

IHC-P analysis of Kidney tissue, with DAB staining.