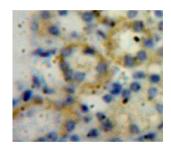

## A Disintegrin And Metalloproteinase With Thrombospondin 1 (ADAMTS1) Antibody

Catalogue No.:abx104688

Western blot analysis of the recombinant protein.

IHC-P analysis of Kidney tissue, with DAB staining.