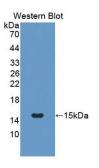

## Osteocalcin (OC) Antibody

Catalogue No.:abx104768

Western blot analysis of the recombinant protein.

Osteocalcin Antibody is a Rabbit Polyclonal against Osteocalcin.

Target: Osteocalcin (OC)

Reactivity: Chicken