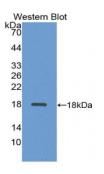

## Syndecan 4 (SDC4) Antibody

Catalogue No.:abx104776

Western blot analysis of the recombinant protein.

Syndecan 4 Antibody is a Rabbit Polyclonal antibody against Syndecan 4.

Target: Syndecan 4 (SDC4)

Reactivity: Chicken