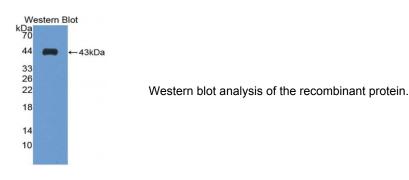

## S100 Calcium Binding Protein B (S100B) Antibody

Catalogue No.:abx104784

S100B Antibody is a Rabbit Polyclonal against S100B.

Target: S100 Calcium Binding Protein B (S100B)

Reactivity: Cow

Host: Rabbit

Clonality: Polyclonal

Tested Applications: WB, IHC, IF/ICC, IP

Recommended dilutions: Optimal dilutions/concentrations should be determined by the end user.

Immunogen: S100B (Met1-Glu92)

**Purification:** Antigen-specific affinity chromatography followed by Protein A affinity chromatography.