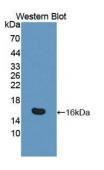

## Interleukin 16 (IL16) Antibody

Catalogue No.:abx104793

Western blot analysis of the recombinant protein.

Interleukin 16 Antibody is a Rabbit Polyclonal against Interleukin 16.

Target: Interleukin 16 (IL16)