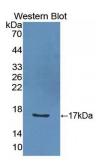

## Interleukin 2 (IL2) Antibody

Catalogue No.:abx104809

Western blot analysis of the recombinant protein.

Interleukin 2 Antibody is a Rabbit Polyclonal against Interleukin 2.

Target: Interleukin 2 (IL2)

Reactivity: Cow