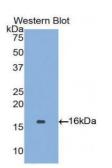

## Angiopoietin 2 (ANGPT2) Antibody

Catalogue No.:abx104818

Western blot analysis of the recombinant protein.

Angiopoietin 2 Antibody is a Rabbit Polyclonal against Angiopoietin 2.

| Target:               | Angiopoietin 2 (ANGPT2)                                                                                      |
|-----------------------|--------------------------------------------------------------------------------------------------------------|
| Reactivity:           | Cow                                                                                                          |
| Host:                 | Rabbit                                                                                                       |
| Clonality:            | Polyclonal                                                                                                   |
| Tested Applications:  | WB, IHC, IF/ICC, IP                                                                                          |
| Recommended dilutions | : Optimal dilutions/concentrations should be determined by the end user.                                     |
| Immunogen:            | ANGPT2 (GIn1-Pro123)                                                                                         |
| Purification:         | Antigen-specific affinity chromatography followed by Protein A affinity chromatography.                      |
| Form:                 | Liquid                                                                                                       |
| Conjugation:          | Unconjugated                                                                                                 |
| Storage:              | Store at 4 °C for frequent use. Aliquot and store at -20 °C for one year. Avoid repeated freeze/thaw cycles. |
| Buffer:               | PBS, pH 7.4, containing 0.02% NaN3, 50% glycerol.                                                            |
| Note:                 | This product is for research use only.                                                                       |