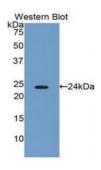

## Interferon Beta (IFNb) Antibody

Catalogue No.:abx104825

Western blot analysis of the recombinant protein.

Interferon Beta Antibody is a Rabbit Polyclonal against Interferon Beta.

Target: Interferon Beta (IFNb)