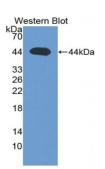

## Transforming Growth Factor Beta 3 (TGFb3) Antibody

Catalogue No.:abx104830

Western blot analysis of the recombinant protein.

Transforming Growth Factor Beta 3 Antibody is a Rabbit Polyclonal against Transforming Growth Factor Beta 3.