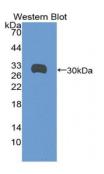

## Syndecan 1 (SDC1) Antibody

Catalogue No.:abx104831

Western blot analysis of the recombinant protein.

Syndecan 1 Antibody is a Rabbit Polyclonal antibody against Syndecan 1.

Target: Syndecan 1 (SDC1)

Reactivity: Cow