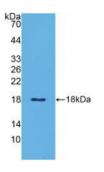

## Leptin (LEP) Antibody

Catalogue No.:abx104838

Western blot analysis of recombinant Cow LEP.

Leptin Antibody is a Rabbit Polyclonal antibody against Prolactin Receptor.

Target: Leptin (LEP)

Reactivity: Cow