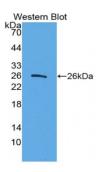

## Tissue Inhibitors of Metalloproteinase 2 (TIMP2) Antibody

Catalogue No.:abx104839

Western blot analysis of the recombinant protein.

TIMP2 Antibody is a Rabbit Polyclonal against TIMP2.

Target: Tissue Inhibitors Of Metalloproteinase 2 (TIMP2)