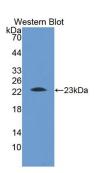

## Apolipoprotein M (APOM) Antibody

Catalogue No.:abx104942

Western blot analysis of the recombinant protein.

Apolipoprotein M Antibody is a Rabbit Polyclonal against Apolipoprotein M.

| Target:               | Apolipoprotein M (APOM)                                                                                      |
|-----------------------|--------------------------------------------------------------------------------------------------------------|
| Reactivity:           | Horse                                                                                                        |
| Host:                 | Rabbit                                                                                                       |
| Clonality:            | Polyclonal                                                                                                   |
| Tested Applications:  | WB, IHC, IF/ICC, IP                                                                                          |
| Recommended dilutions | : Optimal dilutions/concentrations should be determined by the end user.                                     |
| Immunogen:            | APOM (Gln22-Asn188)                                                                                          |
| Purification:         | Antigen-specific affinity chromatography followed by Protein A affinity chromatography.                      |
| Form:                 | Liquid                                                                                                       |
| Conjugation:          | Unconjugated                                                                                                 |
| Storage:              | Store at 4 °C for frequent use. Aliquot and store at -20 °C for one year. Avoid repeated freeze/thaw cycles. |
| Buffer:               | PBS, pH 7.4, containing 0.02% NaN3, 50% glycerol.                                                            |
| Note:                 | This product is for research use only.                                                                       |