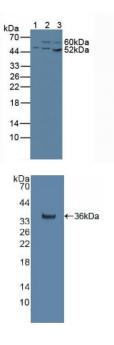

## Citrate Synthase (CS) Antibody

Catalogue No.:abx128582

Western blot analysis of (1) Human 293T Cells, (2) Human HeLa cells and (3) Human HepG2 Cells.

Western blot analysis of recombinant Human citrate synthase.