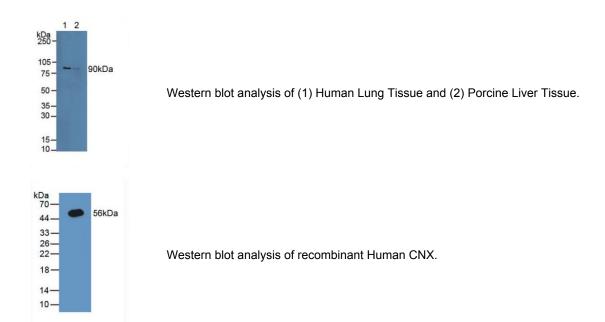

## Calnexin (CANX) Antibody

Catalogue No.:abx128682

IHC-P analysis of Human Stomach Cancer Tissue, with DAB staining.

IHC-P analysis of Human Lung Cancer Tissue, with DAB staining.