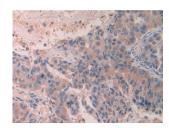

## Signal Peptide, CUB Domain, EGF Like 3 (SCUBE3) Antibody

Catalogue No.:abx129070

Western blot analysis of the recombinant protein.

IHC-P analysis of Human Breast cancer Tissue, with DAB staining.

IHC-P analysis of Kidney tissue, with DAB staining.