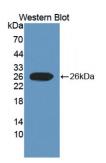

## Signal Peptide, CUB Domain, EGF Like 3 (SCUBE3) Antibody

Catalogue No.:abx129070

Western blot analysis of the recombinant protein.

IHC-P analysis of Human Breast cancer Tissue, with DAB staining.

IHC-P analysis of Kidney tissue, with DAB staining.