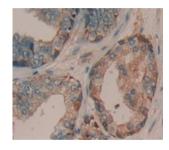

## A Disintegrin And Metalloproteinase With Thrombospondin 16 (ADAMTS16) Antibody

Catalogue No.:abx129131

Western blot analysis of the recombinant protein.

IHC-P analysis of Kidney tissue, with DAB staining.