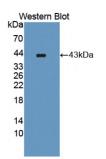

## A Disintegrin And Metalloproteinase With Thrombospondin 16 (ADAMTS16) Antibody

Catalogue No.:abx129131

Western blot analysis of the recombinant protein.

IHC-P analysis of Kidney tissue, with DAB staining.