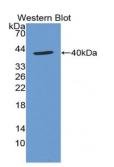

## Stromal Cell Derived Factor 1 (SDF1) Antibody

Catalogue No.:abx130327

Western blot analysis of the recombinant protein.

IHC-P analysis of Rat Tissue, with DAB staining.

Stromal Cell Derived Factor 1 Antibody is a Rabbit Polyclonal against Stromal Cell Derived Factor 1.