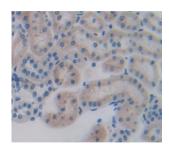

## Stromal Cell Derived Factor 1 (SDF1) Antibody

Catalogue No.:abx130327

Western blot analysis of the recombinant protein.

IHC-P analysis of Rat Tissue, with DAB staining.

Stromal Cell Derived Factor 1 Antibody is a Rabbit Polyclonal against Stromal Cell Derived Factor 1.