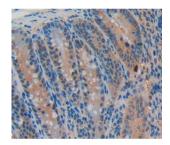

## Cyclin Dependent Kinase Inhibitor 2B (CDKN2B) Antibody

Catalogue No.:abx131412

Western blot analysis of recombinant Mouse CDKN2B.

DATASHEET

IHC-P analysis of intestine tissue, with DAB staining.

CDKN2B Antibody is a Rabbit Polyclonal against CDKN2B.