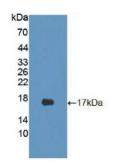

## Cyclin Dependent Kinase Inhibitor 2B (CDKN2B) Antibody

Catalogue No.:abx131412

Western blot analysis of recombinant Mouse CDKN2B.

DATASHEET

IHC-P analysis of intestine tissue, with DAB staining.

CDKN2B Antibody is a Rabbit Polyclonal against CDKN2B.