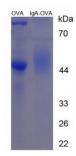

## Immunoglobulin A Protein (OVA)

Catalogue No.:abx165547

SDS-PAGE analysis of Immunoglobulin A Protein (OVA).

MS analysis of Immunoglobulin A Protein (OVA).

Immunoglobulin A Protein is a Mouse protein.

Target: Immunoglobulin A