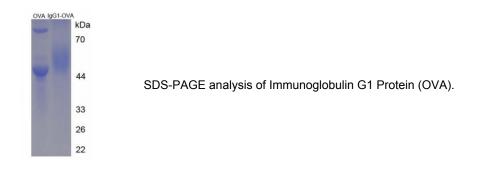

## DATASHEET

Immunoglobulin G1 Protein (OVA)

Catalogue No.:abx165548

MS analysis of Immunoglobulin G1 Protein (OVA).

Immunoglobulin G1 Protein is a Mouse protein.

| Target:             | Immunoglobulin G1                                                                                           |
|---------------------|-------------------------------------------------------------------------------------------------------------|
| Origin:             | Mouse                                                                                                       |
| Tested Applications | : ELISA, WB, IP, SDS-PAGE                                                                                   |
| Purity:             | 0.9                                                                                                         |
| Form:               | Lyophilized                                                                                                 |
| Conjugation:        | OVA                                                                                                         |
| Storage:            | Store at 2-8 °C for up to one month. Store at -80 °C for up to one year. Avoid repeated freeze/thaw cycles. |
| Concentration:      | Prior to lyophilization: 200 µg/ml                                                                          |
| Buffer:             | Prior to lyophilization: PBS, pH 7.4.                                                                       |
| Note:               | This product is for research use only.                                                                      |