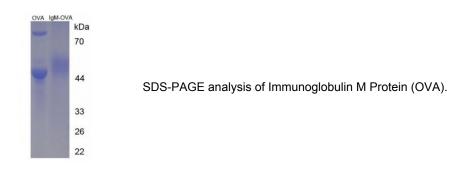

## Immunoglobulin M Protein (OVA)

Catalogue No.:abx165555

MS analysis of Immunoglobulin M Protein (OVA).

Immunoglobulin M Protein is a Mouse protein.

| Target:             | Immunoglobulin M                                                                                            |
|---------------------|-------------------------------------------------------------------------------------------------------------|
| Origin:             | Mouse                                                                                                       |
| Tested Applications | : ELISA, WB, IP, SDS-PAGE                                                                                   |
| Purity:             | 0.9                                                                                                         |
| Form:               | Lyophilized                                                                                                 |
| Conjugation:        | OVA                                                                                                         |
| Storage:            | Store at 2-8 °C for up to one month. Store at -80 °C for up to one year. Avoid repeated freeze/thaw cycles. |
| Concentration:      | Prior to lyophilization: 200 µg/ml                                                                          |
| Buffer:             | Prior to lyophilization: PBS, pH 7.4.                                                                       |
| Note:               | This product is for research use only.                                                                      |