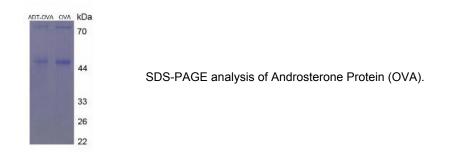

## Androsterone Peptide (OVA)

Catalogue No.:abx165640

Androsterone Protein is a General protein.

| Target:                                      | Androsterone                                                                                                |
|----------------------------------------------|-------------------------------------------------------------------------------------------------------------|
| Origin:                                      | General                                                                                                     |
| Tested Applications: ELISA, WB, IP, SDS-PAGE |                                                                                                             |
| Purity:                                      | 0.95                                                                                                        |
| Form:                                        | Lyophilized                                                                                                 |
| Conjugation:                                 | OVA                                                                                                         |
| Storage:                                     | Store at 2-8 °C for up to one month. Store at -80 °C for up to one year. Avoid repeated freeze/thaw cycles. |
| Concentration:                               | Prior to lyophilization: 200 µg/ml                                                                          |
| Buffer:                                      | Prior to lyophilization: PBS, pH 7.4.                                                                       |
| Note:                                        | This product is for research use only.                                                                      |