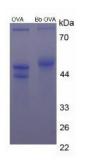

## Bilirubin (OVA)

Catalogue No.:abx165654

SDS-PAGE analysis of Bilirubin (OVA).

Bilirubin is a small molecule.

| Target:                                      | Bilirubin                                                                                                   |
|----------------------------------------------|-------------------------------------------------------------------------------------------------------------|
| Origin:                                      | General                                                                                                     |
| Tested Applications: ELISA, WB, IP, SDS-PAGE |                                                                                                             |
| Purity:                                      | 0.95                                                                                                        |
| Form:                                        | Lyophilized                                                                                                 |
| Conjugation:                                 | OVA                                                                                                         |
| Storage:                                     | Store at 2-8 °C for up to one month. Store at -80 °C for up to one year. Avoid repeated freeze/thaw cycles. |
| Concentration:                               | Prior to lyophilization: 200 µg/ml                                                                          |
| Buffer:                                      | Prior to lyophilization: PBS, pH 7.4.                                                                       |
| Note:                                        | This product is for research use only.                                                                      |