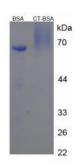

## **Calcitonin Protein (BSA)**

Catalogue No.:abx165658

SDS-PAGE analysis of Calcitonin Protein (BSA).

Calcitonin Protein is a Human protein.

| Target:                                      | Calcitonin                                                                                                  |
|----------------------------------------------|-------------------------------------------------------------------------------------------------------------|
| Origin:                                      | Human                                                                                                       |
| Tested Applications: ELISA, WB, IP, SDS-PAGE |                                                                                                             |
| Purity:                                      | 0.9                                                                                                         |
| Form:                                        | Lyophilized                                                                                                 |
| Conjugation:                                 | BSA                                                                                                         |
| Storage:                                     | Store at 2-8 °C for up to one month. Store at -80 °C for up to one year. Avoid repeated freeze/thaw cycles. |
| Concentration:                               | Prior to lyophilization: 200 µg/ml                                                                          |
| Buffer:                                      | Prior to lyophilization: PBS, pH 7.4.                                                                       |
| Note:                                        | This product is for research use only.                                                                      |